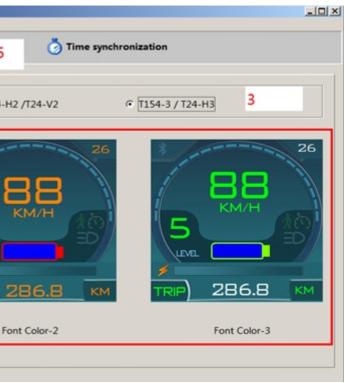

### Font color APP

User can change the color for these elements show on screen such as speed, title, info message box etc. by this APP

| Font color of Disple<br>ystem | y       |                 |
|-------------------------------|---------|-----------------|
| Open Port                     | Read 2  | Send 5          |
| Display Model                 | /T24-V1 | C T514-2 / T24- |
| TRIP 28                       | 6.B KM  | 4               |