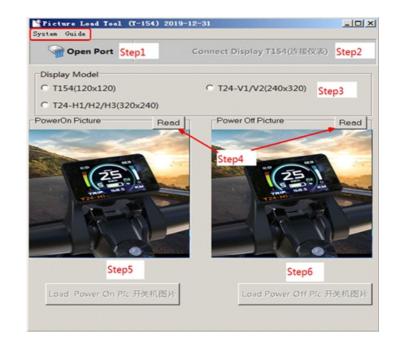

## Display APP

Picture Load APP

display when display power on or off,

#### User can reload two personalized pictures into display by this APP . these two images will be shown on

14

Suzhou Minshine electronic co., ltd WWW.MINSHINE.CN