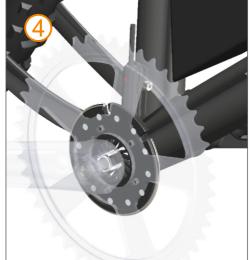

### Description

PAS-DH12 is a pedal assist sensor for bike, it was combined with 3 parts , a disc with 12 magnet , a sensor , and a Holding ring, do not need any tools to fix this sensor on bike , so installation will be more easily , it was widely used for ebike convertion kits .

### Installation Instructions