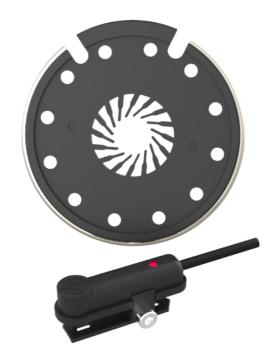

### Description

PAS-DH12 is a pedal assist sensor for bike, it was combined with 3 parts , a disc with 12 magnet , a sensor , and a Holding ring, do not need any tools to fix this sensor on bike , so installation will be more easily , it was widely used for ebike convertion kits .

Automatic moving direction detect, so this sensor can check the moving direction while pedaling, sending out signal when forward and stop sending when backwards. There have a indicator on sensor, it can help user to check the sensor is working or not.