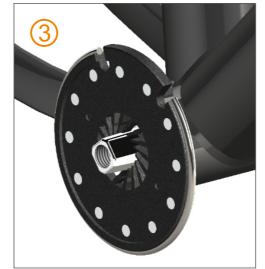

### Description

PAS-DH12 is a pedal assist sensor for bike, it was combined with 3 parts , a disc with 12 magnet , a sensor , and a Holding ring, do not need any tools to fix this sensor on bike , so installation will be more easily , it was widely used for ebike convertion kits .

### Installation Instructions