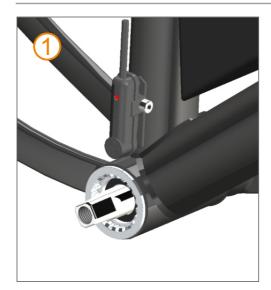

### Installation Instructions

### Description

PAS-DH12 is a pedal assist sensor for bike, it was combined with 3 parts , a disc with 12 magnet , a sensor , and a Holding ring, do not need any tools to fix this sensor on bike , so installation will be more easily , it was widely used for ebike convertion kits .