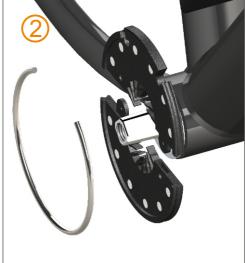

### Installation Instructions

### Description

PAS-DH12 is a pedal assist sensor for bike, it was combined with 3 parts , a disc with 12 magnet , a sensor , and a Holding ring, do not need any tools to fix this sensor on bike , so installation will be more easily , it was widely used for ebike convertion kits .