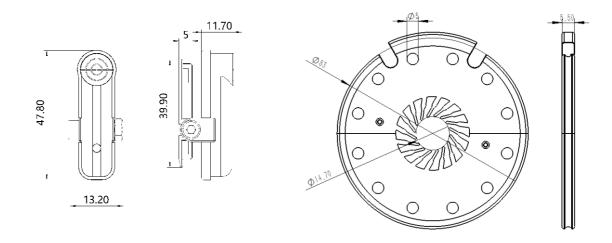

### Appearance and size

#### Specification

31

| • | Model      | : PAS-DH12                                    |
|---|------------|-----------------------------------------------|
| • | Power      | : 5V/2mA                                      |
| • | Signal     | : Forward-12Pules Per Circle<br>Reverse -None |
|   | In diantau |                                               |
|   | Indicator  | : Red Light                                   |
| • | Material   | : PC                                          |
| • | Wegiht     | :7.8g                                         |
| • | Axel Size  | :15-15.8mm                                    |