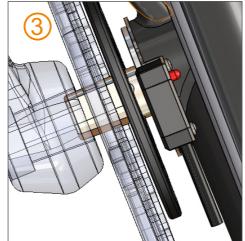

### Installation Instructions

zhou Minsh

#### Description

PAS-D12 is a pedal assist sensor for bike, it was combined with 2 parts, one is a disc with 12 magnet, other is a sensor.

Automatic moving direction detect, so this sensor can check the moving direction while pedaling, sending out signal when forward and stop sending when backwards. There have a indicator on sensor, it can help user to check the sensor is working or not. Or check the installation is correct or not.