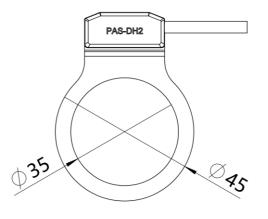

# Pedal Assist Sensor PAS-D12

Appearance and size

#### Specification

| • Model                       | : PAS-D12                                     |
|-------------------------------|-----------------------------------------------|
| • Power                       | : 5V/2mA                                      |
| • Signal                      | : Forward-12Pules Per Circle<br>Reverse -None |
| <ul> <li>Indicator</li> </ul> | :Red Light                                    |
| <ul> <li>Material</li> </ul>  | : PC                                          |
| <ul> <li>Wegiht</li> </ul>    | :7.8g                                         |
| Axel Size                     | :15-15.8mm                                    |