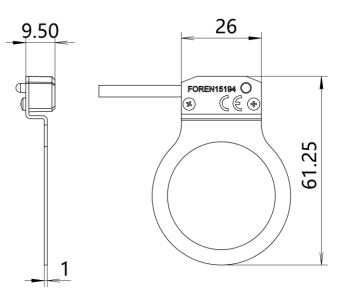

dicator on sensor, it can help user to check the sensor is working or not. Or check the installation is correct or not.

#### Specification

| • Model                       | : PAS-D12                                     |
|-------------------------------|-----------------------------------------------|
| • Power                       | : 5V/2mA                                      |
| • Signal                      | : Forward-12Pules Per Circle<br>Reverse -None |
| <ul> <li>Indicator</li> </ul> | :Red Light                                    |
| <ul> <li>Material</li> </ul>  | : PC                                          |
| <ul> <li>Wegiht</li> </ul>    | :7.8g                                         |
| Axel Size                     | :15-15.8mm                                    |









#### Suzhou Minshine electronic co ., ltd WWW.MINSHINE.CN