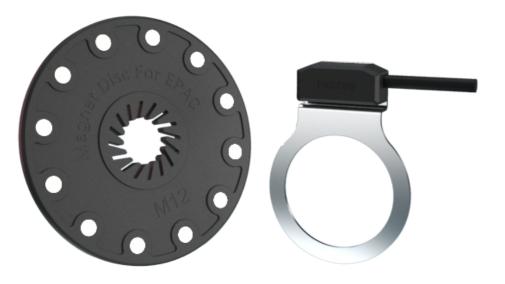

#### Description

PAS-D12 is a pedal assist sensor for bike, it was combined with 2 parts, one is a disc with 12 magnet, other is a sensor.

Automatic moving direction detect, so this sensor can check the moving direction while pedaling, sending out signal when forward and stop sending when backwards. There have a indicator on sensor, it can help user to check the sensor is working or not. Or check the installation is correct or not.