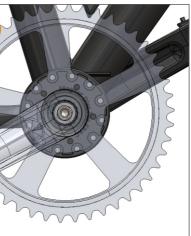

#### Description

PAS-D12 is a pedal assist sensor for bike, it was combined with 2 parts, one is a disc with 12 magnet, other is a sensor.

Automatic moving direction detect, so this sensor can check the moving direction while pedaling, sending out signal when forward and stop sending when backwards. There have a indicator on sensor, it can help user to check the sensor is working or not. Or check the installation is correct or not.