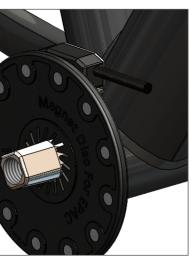

#### Description

PAS-D12 is a pedal assist sensor for bike, it was combined with 2 parts, one is a disc with 12 magnet, other is a sensor.

Automatic moving direction detect, so this sensor can check the moving direction while pedaling, sending out signal when forward and stop sending when backwards. There have a indicator on sensor, it can help user to check the sensor is working or not. Or check the installation is correct or not.