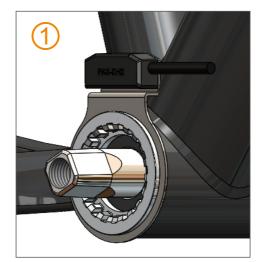

### Installation Instructions

zhou Minsh

#### Description

PAS-D12 is a pedal assist sensor for bike, it was combined with 2 parts, one is a disc with 12 magnet, other is a sensor.

Automatic moving direction detect, so this sensor can check the moving direction while pedaling, sending out signal when forward and stop sending when backwards. There have a indicator on sensor, it can help user to check the sensor is working or not. Or check the installation is correct or not.