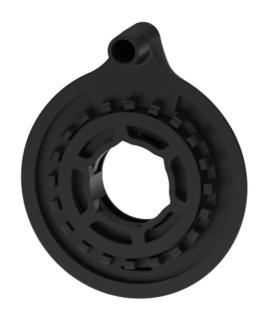

### Description

This is an Integrated sensor, it can be fixed at left or right side of bottom brackets. Automatic moving direction detect, so this sensor can check the moving direction while pedaling, sending out signal when forward and stop sending when backwards.

#### Specification

| • | Model     | : PAS-B12L/R                                  |
|---|-----------|-----------------------------------------------|
| • | Power     | : 5V/2mA                                      |
| • | Signal    | : Forward-12Pules Per Circle<br>Reverse -None |
| • | Indicator |                                               |
|   |           | : Red Light                                   |
| • | Material  | : PC                                          |
| • | Wegiht    | :7.8g                                         |
| • | Axel Size | :15-15.8mm                                    |