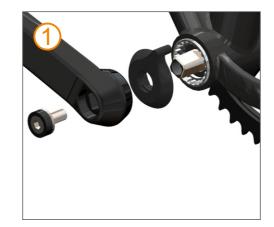

and stop sending when backwards.

Suzhou Minshine electronic co.,ltd

WWW.MINSHINE.CN

#### Specification

| • | Model     | : PAS-B12L/R                                  |
|---|-----------|-----------------------------------------------|
| • | Power     | : 5V/2mA                                      |
| • | Signal    | : Forward-12Pules Per Circle<br>Reverse -None |
| • | Indicator |                                               |
|   |           | : Red Light                                   |
| • | Material  | : PC                                          |
| • | Wegiht    | :7.8g                                         |
| • | Axel Size | :15-15.8mm                                    |



# Pedal Assist Sensor PAS-B12 L/R



### Appearance and size



#### Installation Instructions