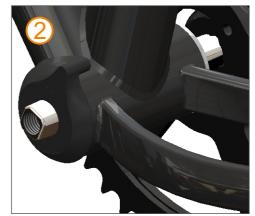

d stop sending when backwards.

Suzhou Minshine electronic co.,ltd

WWW.MINSHINE.CN

#### Specification

| • | Model     | : PAS-B12L/R                                  |
|---|-----------|-----------------------------------------------|
| • | Power     | : 5V/2mA                                      |
| • | Signal    | : Forward-12Pules Per Circle<br>Reverse -None |
| • | Indicator |                                               |
|   |           | : Red Light                                   |
| • | Material  | : PC                                          |
| • | Wegiht    | :7.8g                                         |
| • | Axel Size | :15-15.8mm                                    |



# Pedal Assist Sensor PAS-B12 L/R



### Appearance and size



#### Installation Instructions