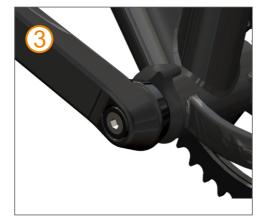

stop sending when backwards.

Suzhou Minshine electronic co.,ltd

WWW.MINSHINE.CN

#### Specification

| • | Model     | : PAS-B12L/R                                  |
|---|-----------|-----------------------------------------------|
| • | Power     | : 5V/2mA                                      |
| • | Signal    | : Forward-12Pules Per Circle<br>Reverse -None |
| • | Indicator |                                               |
|   |           | : Red Light                                   |
| • | Material  | : PC                                          |
| • | Wegiht    | :7.8g                                         |
| • | Axel Size | :15-15.8mm                                    |



# Pedal Assist Sensor PAS-B12 L/R



### Appearance and size



#### Installation Instructions