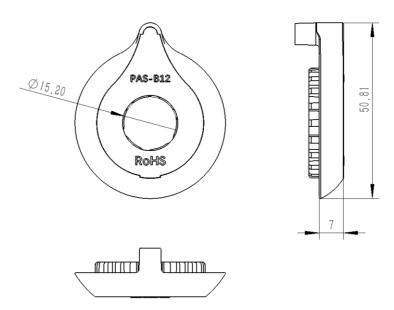

### Appearance and size

#### Specification

| • | Model     | : PAS-B12L/R                                  |
|---|-----------|-----------------------------------------------|
| • | Power     | : 5V/2mA                                      |
| • | Signal    | : Forward-12Pules Per Circle<br>Reverse -None |
| • | Indicator |                                               |
|   |           | : Red Light                                   |
| • | Material  | : PC                                          |
| • | Wegiht    | :7.8g                                         |
| • | Axel Size | :15-15.8mm                                    |