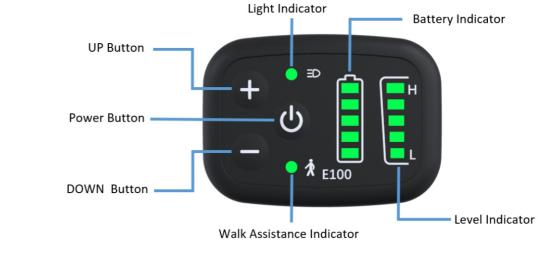

## E100 Display

Appearance and size

Appearance and size

This is a LED display for ebike system, you can change level to control the bike by this display, And you can check the battery capacity and level status by it, this is simple solution for ebike system.