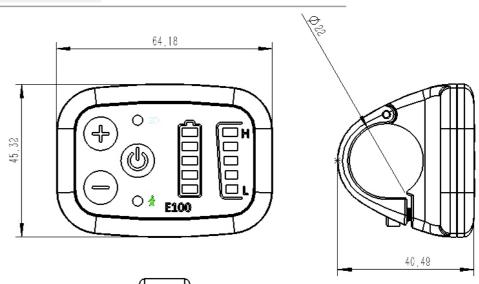

## E100 Display

Appearance and size

Appearance and size

This is a LED display for ebike system, you can change level to control the bike by this display, And you can check the battery capacity and level status by it, this is simple solution for ebike system.