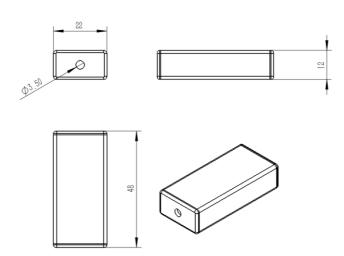

voltage on ebike is 24/36/48V, but some electric applications like LED light or others need 5v or 6v supplier power , This converter is a good solution for it. it can convert sorurce voltage (10-60v) to 5v or 6v or others special outpt voltage.

The main features of this converter is small and exquisite, wide source entering, high conversion efficiency; Reverse connection protection, Over-Current protection, Short-Circuit protection.

### Specification

| • | Model       | : MS-07S   |  |
|---|-------------|------------|--|
| • | Input:      | : 10-60VDC |  |
| • | Output      | :5VDC±0.25 |  |
| • | Max Current | :2000mA    |  |
| • | Resistance  | :< 0.2Ω    |  |

## **DC-DC Converter**



### Install Guide



#### Pack List

Conversion module:DC Converter x1

### Structure dimensions