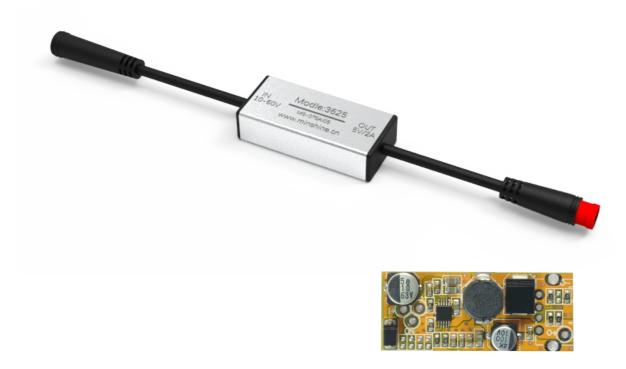

### Description

Usually, battery voltage on ebike is 24/36/48V, but some electric applications like LED light or others need 5v or 6v supplier power , This converter is a good solution for it. it can convert sorurce voltage (10-60v) to 5v or 6v or others special outpt voltage.

The main features of this converter is small and exquisite, wide source entering, high conversion efficiency; Reverse connection protection, Over-Current protection, Short-Circuit protection.

### Specification

| • | Model       | : MS-07S   |  |
|---|-------------|------------|--|
| • | Input:      | : 10-60VDC |  |
| • | Output      | :5VDC±0.25 |  |
| • | Max Current | :2000mA    |  |
| • | Resistance  | :< 0.2Ω    |  |