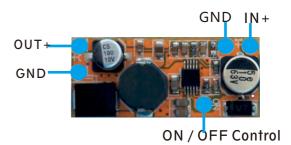

# **DC-DC Converter**





### Description

Usually, battery voltage on ebike is 24/36/48V, but some electric applications like LED light or others need 5v or 6v supplier power , This converter is a good solution for it. it can convert sorurce voltage (10-60v) to 5v or 6v or others special outpt voltage.

The main features of this converter is small and exquisite, wide source entering, high conversion efficiency; Reverse connection protection, Over-Current protection, Short-Circuit protection.

### Specification

| • | Model       | : MS-07S   |  |
|---|-------------|------------|--|
| • | Input:      | : 10-60VDC |  |
| • | Output      | :5VDC±0.25 |  |
| • | Max Current | :2000mA    |  |
| • | Resistance  | :< 0.2Ω    |  |

## **DC-DC Converter**



### Install Guide



#### Pack List

Conversion module:DC Converter x1

### Structure dimensions